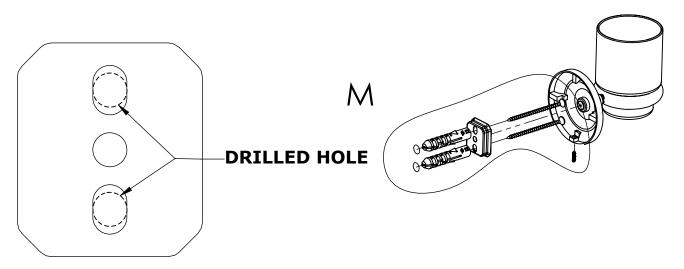

#### Step 1: Drill holes in Wall for screw anchors and attach Mounting Plate to Wall

Determine your desired location for installation and make a mark for the location of the mounting plate. Remove mounting plate from backplate by loosening set screw in backplate as pictured below. Place center hole of mounting plate over mark made above. Make 2 marks where mounting screws will be placed as shown below. Drill hole at each of the marks. (You may substitute other style mounting anchors or screws if desired). Place anchors into the holes made. Place mounting plate over holes and secure to mounting surface using screws as shown below.