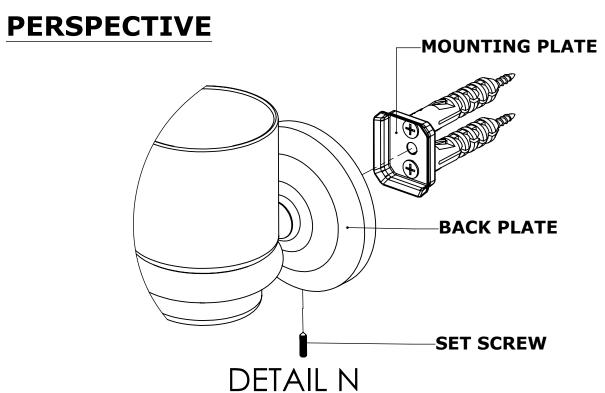

#### **Step 2:** Attach Bracket to Mounting Plate.

Place bracket on mounting plate and secure by tightening set screw as shown below.