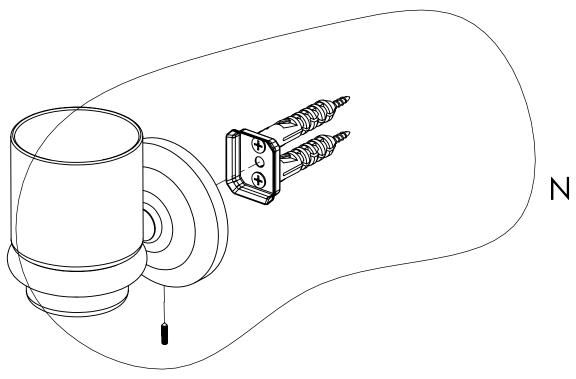

#### **Step 2:** Attach Bracket to Mounting Plate.

Place bracket on mounting plate and secure by tightening set screw as shown below.