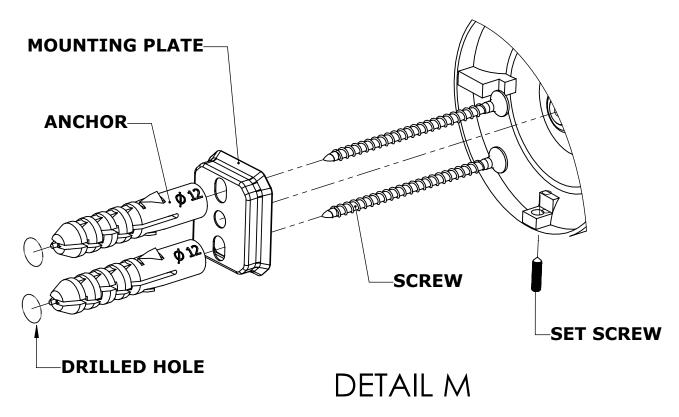

#### Step 1: Drill holes in Wall for screw anchors and attach Mounting Plate to Wall

Determine your desired location for installation and make a mark for the location of the mounting plate. Remove mounting plate from backplate by loosening set screw in backplate as pictured below. Place center hole of mounting plate over mark made above. Make 2 marks where mounting screws will be placed as shown below. Drill hole at each of the marks. (You may substitute other style mounting anchors or screws if desired). Place anchors into the holes made. Place mounting plate over holes and secure to mounting surface using screws as shown below.